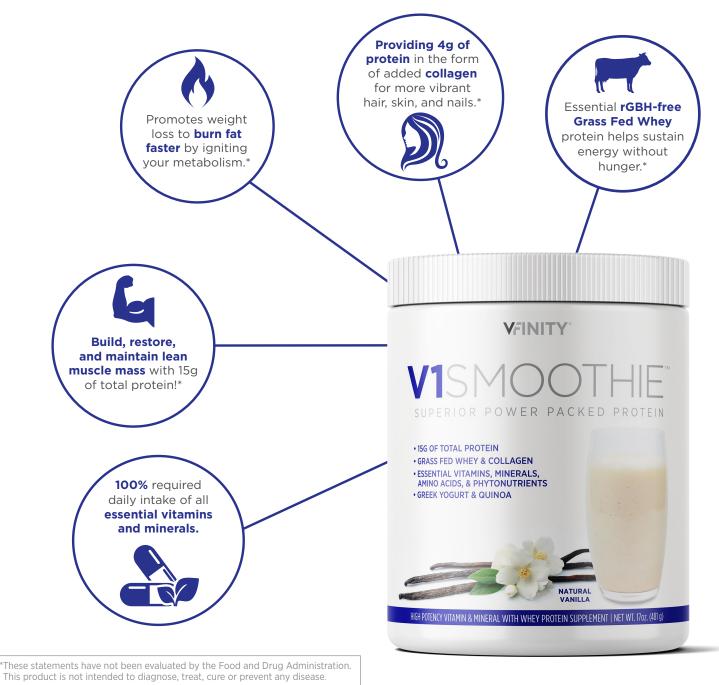

### V1 SMOOTHIE<sup>™</sup> AT A GLANCE:

Indulge yourself with the finest weight management smoothie bursting with flavor and natural protein. We've scoured the globe for superior, nutritious ingredients celebrated by ancient cultures for their amazing health benefits. The abundant nutrition and instant energy of our V1 Smoothie allows you to build lean muscle mass and ignites your metabolism to burn fat fast.\*

# **V1 SMOOTHIE: ABUNDANT NUTRITION, INSTANT ENERGY!**

VFINITY

#### What is V1 Smoothie?

V1 Smoothie is a superior source of power packed protein with a unique blend of ultra-premium ingredients, vitamins, proteins, probiotics, high-fiber Quinoa, Greek yogurt cultures, collagen, and other valuable nutrients.

#### When is the best time to take my V1 Smoothie?

V1 Smoothie can be taken at any time as a nutritious option to build lean muscle mass and ignite your metabolism to burn fat FAST! With no added fillers, preservatives, chemicals, or added sugars (including NO aspartame or maltodextrin), you can feel good about what you're putting into your body any time of the day or night!

#### What are the benefits of using V1 Smoothie?

With an incredible vanilla taste, our V1 Smoothie will power you up with premium, all-natural protein that helps to sustain energy while keeping hunger pains away! Our V1 Smoothie promotes weight loss by igniting your metabolism to burn fat and assisting to build, rebuild and maintain lean muscle. V1 Smoothie also offers the added benefits of live probiotics, essential vitamins and minerals, high-fiber Quinoa, Greek yogurt cultures, collagen, and other valuable nutrients for abundant nutrition and instant energy!

# What makes V1 Smoothie different from other products in the marketplace?

V1 Smoothie contains premium ingredients such as vitamins, proteins, probiotics, high-fiber quinoa, Greek yogurt cultures, collagen, and other valuable nutrients. V1 Smoothie provides 100% of the required daily intake of all essential vitamins and minerals your body needs as compared to 35% in most other shakes and smoothies on the market today! The best part is it has NO fillers, NO preservatives, NO chemicals, NO added sugar, NO aspartame and NO maltodextrin! *You can feel good about our trusted and proven Vfinity line of products with labels that contain ingredients you can actually read and understand! Getting healthy has never felt SO good!*